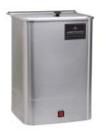

#### Item# AP1004

### Description:

The perfect heating unit for Herbal Wraps, Hot Towels, Hot Packs and Sheets.

#### Features:

This right-sized counter unit is designed for thermal moist heat treatments. Light-weight, easy to clean stainless steel tanks. Features an adjustable thermostat factory preset to operating temperature of 165° F (79° C), on/off switch, and hinged lid. Equipped with a drain valve for easy evacuation of water, simply attach an auxiliary drain hose to the outlet on the back of the unit.

# Specifications:

- o Dimensions 21"H x 14.5"W x 12.75"D.
- o Electrical 110V AC
- o Plumbing None
- o Warranty 1 Year