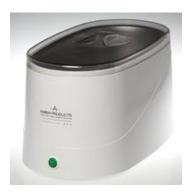

## Amber ~ Paraffin Warmer

Item# AP1015

## Description:

The Amber Paraffin Spa is a lightweight, sturdy, reliable first choice unit in the medical and beauty industry.

## Features:

Designed for hand, foot and full body paraffin services this versatile, stainless steel, thermostatically controlled paraffin bath that maintains 6-8 pounds of Amber Paraffin at exactly the proper temperature out shines the rest. The unit was designed to remain "plugged in" at all times, but does possess a "quick melt" circuit for faster initial paraffin melting. The Amber Spa is complete with 6 lbs. of paraffin, cover, and instructions.