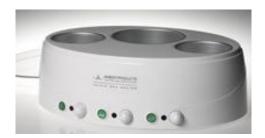

# Description:

Custom designed and sleek looking unit can accommodate and melt multiple waxes at one time, enabling the technician to mix & match wax for successful hair removal.

#### Features:

Perfect for two 14 oz. compartments & one 32 oz. compartment, to accommodate any Amber Wax of your choice.

### **Specifications:**

- o Dimensions -5.3"H x 15.8"W x 11.5"D
- o Electrical 110V
- o Plumbing -None
- o Warranty 1 Year