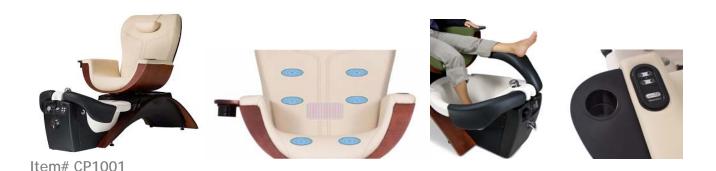

Continuum ~ Maestro Pedicure Chair w/ Vibra-Massage & Heat

## Description:

Turn a pedicure into a full spa experience with the comfortable Maestro pedicure spa.

## Features:

The Maestro's dual and independent leg supports pivot upward to support the entire leg, not just the foot. Feet are perfectly positioned for massage and pedicure treatments. The Maestro also features Vibra-Massage + Heat (a commercial-grade, vibration/heat massage that offers a whisper quiet and soothing alternative to the full shiatsu massage chair. Controlled by simply adjusting the intensity and location on the client's remote. vibration is embedded into the seat back, while heat is focused on the client's lower back). Includes a touch of the Fill button that automatically fills the basin to the proper level. New Intuitive Keypads: Two convenient Chair Control Keypads; one located on the arm for the client; one up front for the Technician. Both control forward/backward, tilting and returning chair to the "Home" position allowing safe and easy enter and exit. Also includes; NoPipe Luraco iFill 3 magnetic jets, handheld sprayer, drain and all seat movements allowing the technician to move the chair back and forth without having to disturb a relaxing client. When chair is in "Home" position, gently lift up lever allowing chair to swivel.