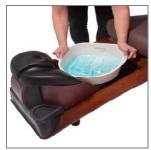

## Features:

The lightweight removable tub easily fills from any sink without hoses or connectors. The tub takes disposable liners to ensure quick and sanitary cleaning, saving valuable time. The tub also features aqua massage, soothing vibration and heat. Features includes; electronic reclining back, electric "up/back" seat movement, full Shiatsu massage, side manicure trays/cup holders and manually adjustable center leg support