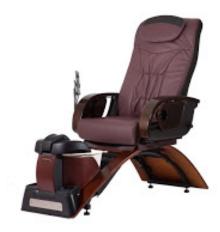

## Description:

This beautifully crafted pedicure chair requires absolutely no plumbing or installation. Just plug it in!

## Features:

The lightweight removable tub easily fills from any sink without hoses or connectors. The tub takes disposable liners to ensure quick and sanitary cleaning, saving valuable time. The tub also features aqua massage, soothing vibration and heat. Features includes; electronic reclining back, electric "up/back" seat movement, full Shiatsu massage, side manicure trays/cup holders and manually adjustable center leg support

## Specifications:

- Dimensions 61.71" L (157cm) x 29.5" W (75cm) x 52.5" H (133cm)
  From Floor to Seat: 24" (61cm)
- Electrical 120V AC, 15 Amp, 60HZ. A separate and dedicated 15 Amp GFCI protected circuit MUST be used for each throne.
- o Plumbing None
- o Warranty 1 Year