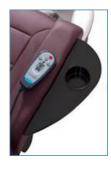

## Features:

The lightweight removable tub easily fills from any sink without hoses or connectors. The tub takes disposable liners to ensure quick and sanitary cleaning, saving valuable time. The tub also features aqua massage, soothing vibration and heat. Features includes; electronic reclining back, electric "up/back" seat movement, full Shiatsu massage, side manicure trays/cup holders and manually adjustable center leg support