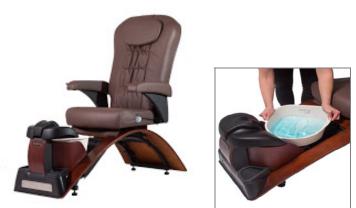

## Description:

This beautifully crafted pedicure chair requires absolutely no plumbing or installation. Just plug it in!

## Features:

The lightweight removable tub easily fills from any sink without hoses or connectors. The tub takes disposable liners to ensure quick and sanitary cleaning, saving valuable time. The tub also features aqua massage, soothing vibration and heat. Features include; electric reclining back, electric "up/back" seat movement, rolling and kneading massage and manually adjustable center leg support.