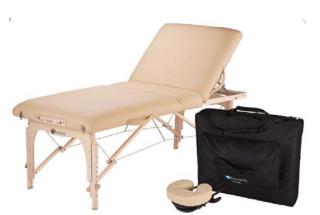

Living Earth Crafts ~ Avalon Tilt Table Package

Item# EL1002

Description:

The Avalon Tilt offers a 230 tilt back feature expanding the table's usage from massage to reflexology treatments, facials, waxing and a host of other spa treatments.

## Features:

This table also includes Reiki endplates for easy client access and Stablefoot traction pads for added strength and stability. Package includes: Adjustable face cradle, single pocket carry case, padded and reinforced armrest sling and table.

## Specifications:

- o Dimensions 30" W x 73"L
- Electrical -None
- o Plumbing None
- o Warranty Lifetime Warranty on frame, Five Years on Foam & Vinyl

Options:

TEAL

BURGUNDY

MYSTIC BLUE AMETHYST

BLACK

STERLING