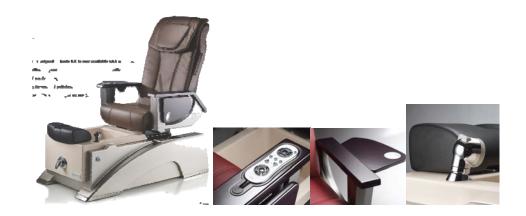

# Description:

The redesigned Episode LX is now available with auto fill. Enhance productivity by allowing your pedicure unit to fill automatically while you attend to customers' needs.

#### Features:

Includes full Shiatsu massage with remote that is built in to the arm rest, rotating up-down armrest for ease of use, stylish adjustable manicure trays w/ cup holder, strong and solid metal toe to prevent chipping, dual-functional sprayer on satin chrome finish.

### Specifications:

- o Dimensions 57 3/4"L x 28"W x 56"H
- o Electrical 120Vac, 60Hz
- o Plumbing Hot Water: 0.5", Cold Water: 0.5", Drain: 1.5"
- o Warranty One Year