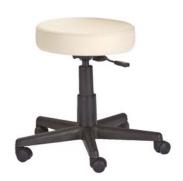

## Description:

Pneumatic stool is comfortable for any staff member to use during a number of different treatments in the spa.

#### Features:

With the pneumatic stool, adjusting your height is as simple as pressing a lever, and you can do it while you're sitting. Stool is available with or without a back, in your choice of vinyl and color to match your table.

### Specifications:

- o Dimensions 19"-27" height range
- o Electrical None
- o Plumbing None
- o Warranty Lifetime Warranty on frame, Five years on Foam & Vinyl