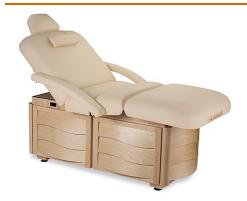

# Living Earth Crafts ~ Pro Salon Nuage Cuvee

# Description:

Multi-purpose, all-electric spa table brings a new age in spa technology. This exciting new spa line features the smoothest, quietest, sturdiest electric lift available in our industry. The new Electra-GlideTM actuators raise and lower your client in sublime luxury. Standard in Natural Maple.

### Features:

- Whisper silent Electra-Glide™ lifting actuators featuring four plug and play, sound proofed, electronically synchronized electric actuators with Softstart/Softstop™ technology.
- Electronic, programmable Salon Top perfect for facials, massage and many other spa treatments.
- Spacious Hot Towel Cabi ready maple cabinet in three style options Ultra-stable cross braced steel frame patent pending technology for increased strength and stability.