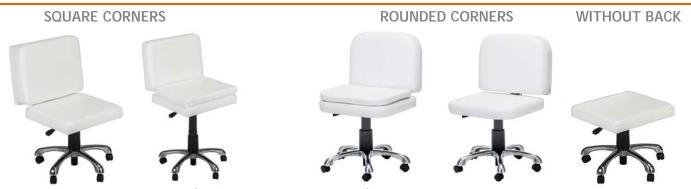

#### Features:

Incredibly versatile with comfortable seat and backrest cushioning the Duet Stool is an all-in-one solution for those tired of switching back and forth between stools. Select from square or rounded corners. Stool back can be removed if a massage stool is preferred.