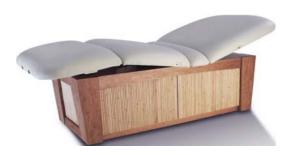

Touch America ~ Viola-Power Tilt

Item# TA11650

# Description:

The popular Viola-Power Tilt treatment table is comfortable, versatile, and durable - well-suited for a wide range of spa and salon applications.

## Features:

Hydraulic legs, combination hydraulic/electric table. Legs extend to raise entire cabinet. Features insertion points at both ends of table top for accessories, includes hand control, long-life 4" Triple-wrap foam, and round upholstered corners. Cabinet door opens outward.

## Specifications:

- o Dimensions 31" W x 72" L x 21"-33" Ht Range
- o Electrical 110V AC
- o Plumbing -None
- Warranty -10 Year structural 2 Years electrical