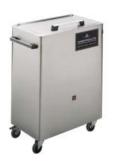

# Description:

The perfect heating unit for Herbal Wraps, Hot Towels, Hot Packs and Sheets.

#### Features:

The unit is thermostatically controlled, made with heavy gauge stainless steel and has concealed heating elements for easy cleaning and safety.

### Specifications:

- o Dimensions 33 1/4"H x 23 9/16"W x 16 1/4"D. (Inside dimensions 20" x 12" x 17".)
- o Electrical 110V AC, 1000 watts or 220V
- o Plumbing None
- o Warranty 1 Year