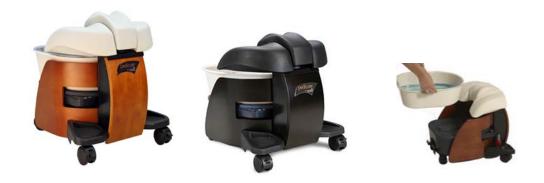

## Description:

A portable solution for pedicures with a easy to fill/empty tub and durable casters.

## Features:

The Pedicute has an adjustable, contoured footrest that supports the entire leg and positions the feet perfectly for a pedicure. A removable tub with disposable liners provides a safe and sanitary pedicure. An adjustable vibrating aqua massage with heat ensures soothing comfort and relaxation. The removable tub means no hoses, no pumps, and no connections needed. Instead it is truly portable and hassle free. The lightweight removable tub holds 1 to 1.5 gallons of water and is easily filled at any sink. Includes 5 disposable liners.

# **Upholstery/Color Options:**

Available in Genuine Cherry or Genuine Dark.

Purchasing Contact: Spa Development International

spadev.com • 888-474-4SDI • info@spadev.com