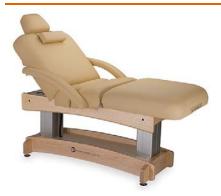

## Living Earth Crafts ~ Aspen Dual Pedestal Multi-Purpose Salon Top

### Description:

The popular Aspen treatment table features a stylish solid maple frame, smooth and quiet dual column electric lift actuators, and a fully electric salon top. Shown with optional Flex Arms and Salon Headrest, not included.

#### Features:

UL listed dual pedestal column lift - whisper quiet, reliable electric lift. Low maintenance. Designed to provide years of intensive commercial spa use. Fully articulating, luxurious salon top - tilting back and knee adjustments with the touch of the hand control for perfect client positioning. Luxurious Strata 4" Memory Foam Cushioning System and buttery soft eco-friendly Natursoft upholstery.