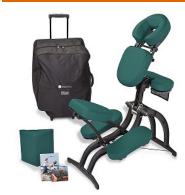

## Description:

It's comfortable, compact and easy to adjust - even with the client in the chair! Each cushion is filled with our ultra comfortable dual layer cushioning system, and is precisely shaped to provide more support and comfort than any other chair. Portable carry case is included.

## Features:

Infinite adjustability is fast and easy with our 3-quick release levers, creating complete comfort and perfect fit for any size person. Features a convenient essential oil well - bringing aromatherapy into your massage, a handy detachable pouch (for jewelry, watches, wallets, glasses, etc;), and durable aerospace carbon fiber frame.

## Specifications:

- o Dimensions Front to Back: 32 1/2"L x Side to Side 19"W -Floor to top of chest pad; 37"H, (Headrest straight up will add 9"More) Weight: 22lbs, Holds 350 lbs
- o Electrical None
- o Plumbing None
- o Warranty Lifetime Warranty on frame, Five years on Foam & Vinyl